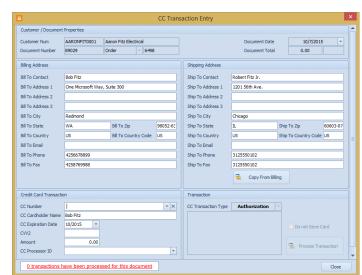

# **CardControl**

**Process Your Credit Cards, Securely.** 

CardControl 3.0 is a PA-DSS certified credit card application that enables secure and efficient processing of credit card payments in Microsoft® Dynamics GP, SalesPad GP, and/or SalesPad ERP.

#### **Features**

- Multiple credit card storage
- Encryption and card number masking
- Transaction processing, logging, and reporting with stored credit cards and/or tokens
- Level 2 and 3 verification processing (when available from processors)
- Real-time processing with address

and Zip Code verification (when available from credit cardholders' banks)

- Support for credit card swipe devices
- Credit card tokenization, reducing PCI requirements and data breach risks (when available)